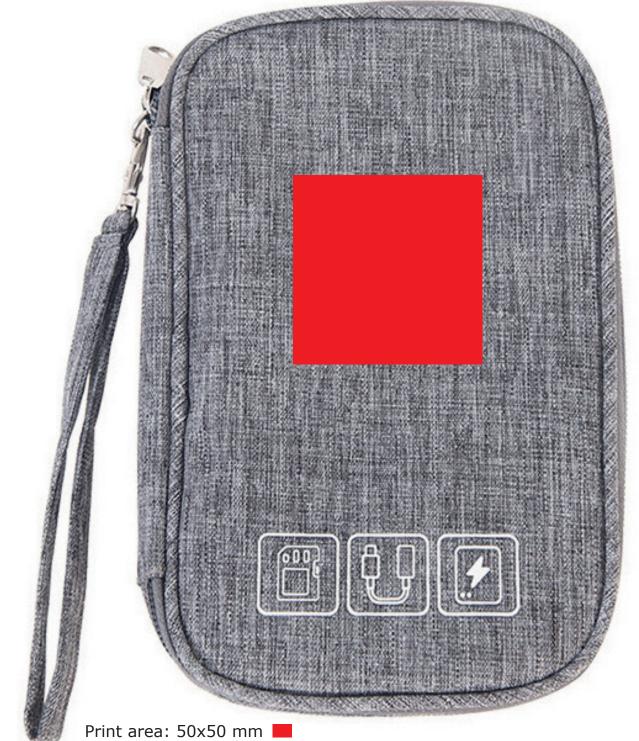

## ART WORK

| PO. | Number: |
|-----|---------|
| Х   |         |

Version: 1 *Date:* 2023-

| Produ           | ct name: | Cable organizer bag                                                                                                                                                                                                                                                                                                                                                                                                                                                                                                                                                                                                                                                                                                                                                                                                                                                                                                                                                                                                                                                                                                                                                                                                                                                                                                                                                                                                                                                                                                                                                                                                                                                                                                                                                                                                                                                                |
|-----------------|----------|------------------------------------------------------------------------------------------------------------------------------------------------------------------------------------------------------------------------------------------------------------------------------------------------------------------------------------------------------------------------------------------------------------------------------------------------------------------------------------------------------------------------------------------------------------------------------------------------------------------------------------------------------------------------------------------------------------------------------------------------------------------------------------------------------------------------------------------------------------------------------------------------------------------------------------------------------------------------------------------------------------------------------------------------------------------------------------------------------------------------------------------------------------------------------------------------------------------------------------------------------------------------------------------------------------------------------------------------------------------------------------------------------------------------------------------------------------------------------------------------------------------------------------------------------------------------------------------------------------------------------------------------------------------------------------------------------------------------------------------------------------------------------------------------------------------------------------------------------------------------------------|
| Produ           | ct size: | 120x190x35 mm                                                                                                                                                                                                                                                                                                                                                                                                                                                                                                                                                                                                                                                                                                                                                                                                                                                                                                                                                                                                                                                                                                                                                                                                                                                                                                                                                                                                                                                                                                                                                                                                                                                                                                                                                                                                                                                                      |
| Product colour: |          | Grey                                                                                                                                                                                                                                                                                                                                                                                                                                                                                                                                                                                                                                                                                                                                                                                                                                                                                                                                                                                                                                                                                                                                                                                                                                                                                                                                                                                                                                                                                                                                                                                                                                                                                                                                                                                                                                                                               |
| Logo print way: |          | Silk                                                                                                                                                                                                                                                                                                                                                                                                                                                                                                                                                                                                                                                                                                                                                                                                                                                                                                                                                                                                                                                                                                                                                                                                                                                                                                                                                                                                                                                                                                                                                                                                                                                                                                                                                                                                                                                                               |
| Logo            | size:    | X mm                                                                                                                                                                                                                                                                                                                                                                                                                                                                                                                                                                                                                                                                                                                                                                                                                                                                                                                                                                                                                                                                                                                                                                                                                                                                                                                                                                                                                                                                                                                                                                                                                                                                                                                                                                                                                                                                               |
| Logo            | pantone: | Х                                                                                                                                                                                                                                                                                                                                                                                                                                                                                                                                                                                                                                                                                                                                                                                                                                                                                                                                                                                                                                                                                                                                                                                                                                                                                                                                                                                                                                                                                                                                                                                                                                                                                                                                                                                                                                                                                  |
|                 |          | and the second sec |