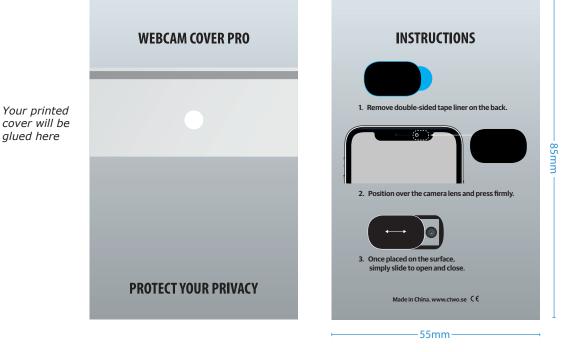

Front when closed

Card front

Card back

Max printing area: 15x9 mm full colour 12x7 mm Silk

We take no responsibility in errors not corrected by customer in the artwork. Refer to PANTONE numbers for correct colours. PANTONE max 90% accuracy. Observe that colour appears different on screen and prints. The colours might also be affected by external influences, such as: sun, heat etc.